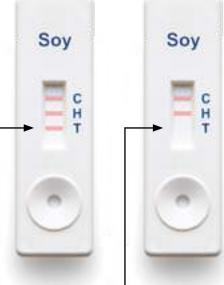

#### Hook line assurance.

Our signature hook line feature can alert you of a possible false negative due to high amounts of target protein in a sample. This feature can increase confidence in your allergen testing results.

## Positive result

Allergen detected in sample.

# Overloaded result

If neither hook line nor test line appear, sample may be overloaded with too much allergen protein and should be diluted and re-tested.

No allergen detected in sample.

Soy

3M<sup>™</sup> Allergen Testing. 3M Food Safety